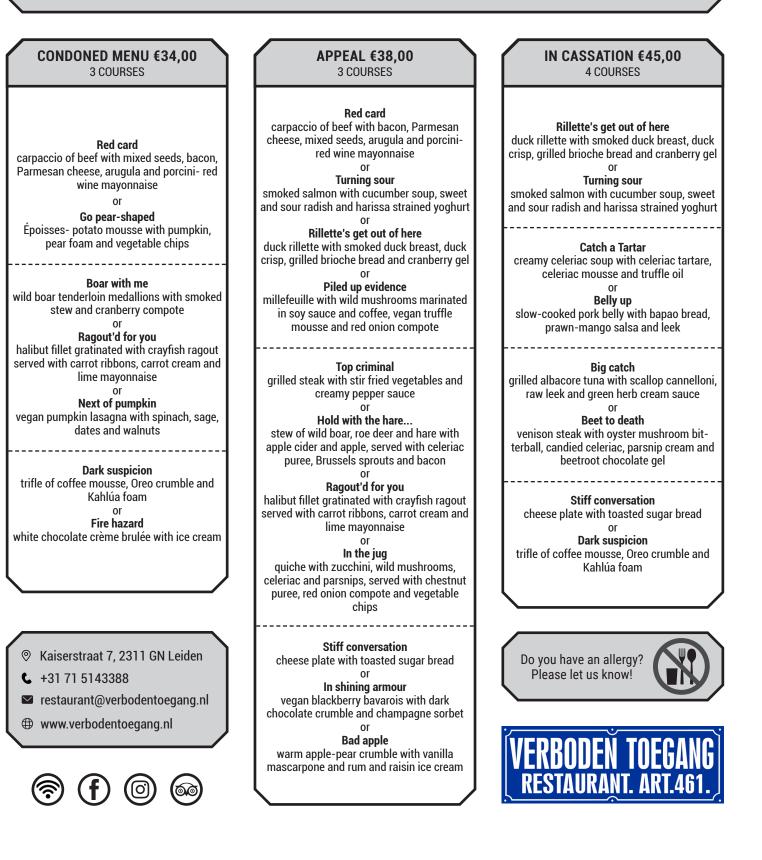

## **GROUP DINNER**

For parties up to 27 guests, we have a seperate area for group dining. From Sunday to Thursday we can even accommodate groups of up to 40 guests.

For parties over 10 guests, we must limit your choice somewhat. You will find the available group menus below.

## How does it work?

- 1. You choose one of our group menus below no later than five days in advance
- 2. At the dinner table, all guest choose from this menu a starter, main and dessert they'd wish to order
- **3.** We have vegetarian options within each menu, just ask us!
- 4. People with special dietary requirements can best make this known when booking. This prevents disappointments and gives us the opportunity to make this work the best way possible.