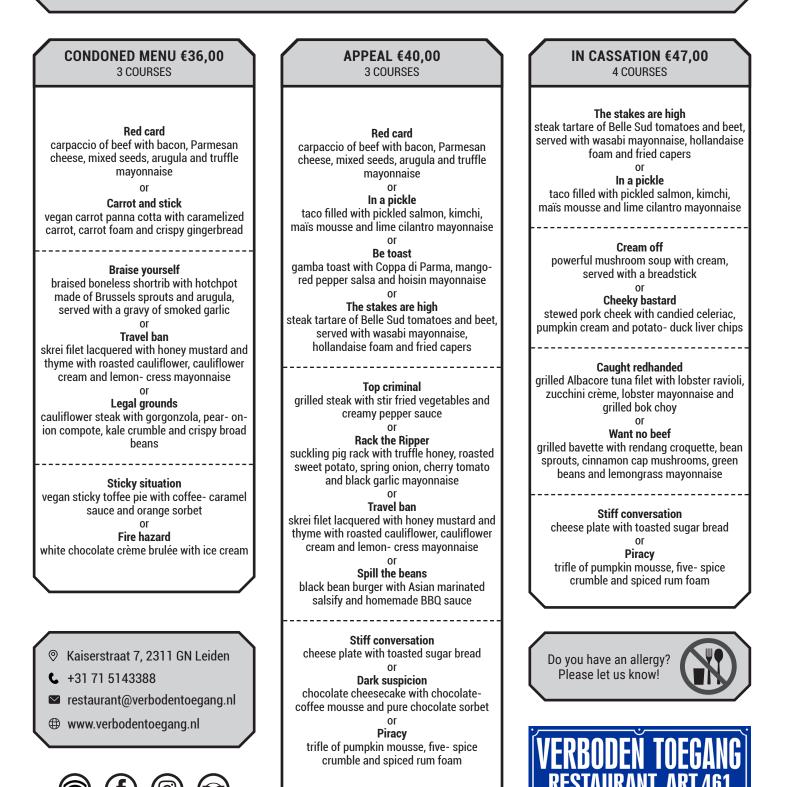

## **GROUP DINNER**

For parties up to 27 guests, we have a seperate area for group dining. From Sunday to Thursday we can even accommodate groups of up to 40 guests.

For parties over 10 guests, we must limit your choice somewhat. You will find the available group menus below.

How does it work?

- 1. You choose one of our group menus below no later than five days in advance
- 2. 2 days before the dinner we need to know the definitive amount of guests
- 3. At the dinner table, all guest choose from this menu a starter, main and dessert they'd wish to order
- 4. People with special dietary requirements can best make this known when booking. This prevents disappointments and gives us the opportunity to make this work the best way possible.